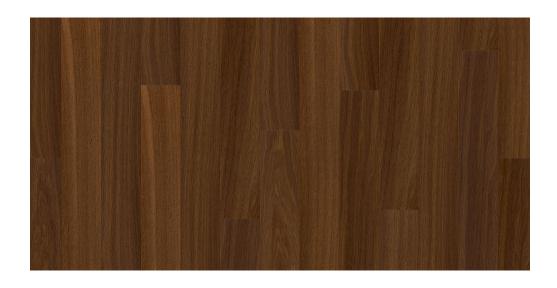

## PRODUCT SPECIFICATION

| PRODUCT NAME          | Smoked Oak             |
|-----------------------|------------------------|
| RANGE                 | Mikasa Arbor           |
| COLLECTIONS           | Rovere                 |
| CONFIGURATION         | 1 Strip                |
| WOOD SPECIES          | Oak                    |
| EDGE                  | Micro-bevelled edges   |
| SURFACE COLOR         | Smoked                 |
| SURFACE FINISH        | Matt Lacquer           |
| SURFACE TEXTURE       | Brushed                |
| JOINT                 | PlankLoc® , Glueless   |
| THICKNESS (MM)        | 13                     |
| CONSTRUCTION          | 3 layers               |
| VENEER THICKNESS (MM) | Upto 0.6               |
| MOISTURE CONTENT      | Delivery at app. 7-9%. |