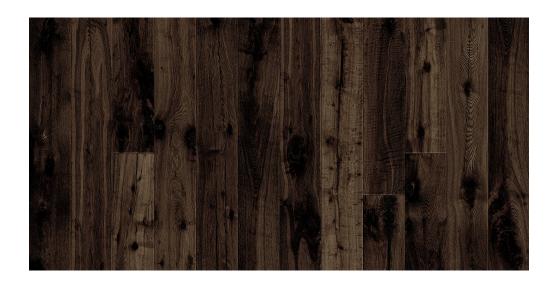

## PRODUCT SPECIFICATION

| PRODUCT NAME          | Oak Mystic             |
|-----------------------|------------------------|
| RANGE                 | Mikasa Pristine        |
| COLLECTIONS           | Weathered              |
| CONFIGURATION         | 1 Strip                |
| WOOD SPECIES          | Oak                    |
| EDGE                  | Bevelled Edges         |
| SURFACE COLOR         | Smoked                 |
| SURFACE FINISH        | Matt Lacquer           |
| SURFACE TEXTURE       | Brushed                |
| JOINT                 | PlankLoc® , Glueless   |
| THICKNESS (MM)        | 15                     |
| CONSTRUCTION          | 3 layers               |
| VENEER THICKNESS (MM) | Upto 3                 |
| MOISTURE CONTENT      | Delivery at app. 7-9%. |